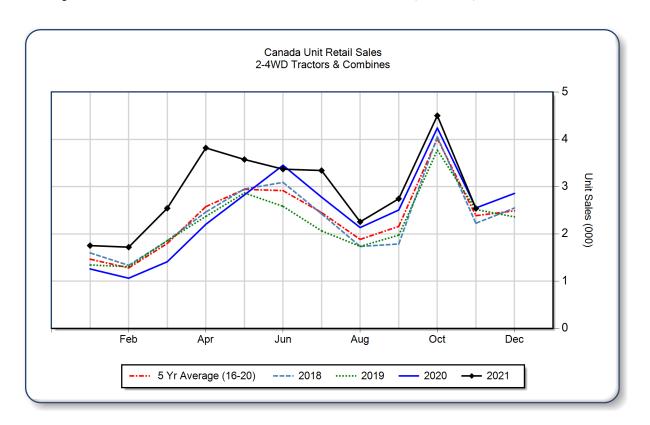

## AEM Canada Ag Tractor and Combine Report November 2021

Copyright, AEM. All rights reserved. If data is referenced, please acknowledge AEM as the source.

|                                | November |       |       | YTD - November |        |      | Beginning<br>Inventory |
|--------------------------------|----------|-------|-------|----------------|--------|------|------------------------|
|                                | 2021     | 2020  | %Chg  | 2021           | 2020   | %Chg | Nov 2021               |
| <b>2WD Farm Tractors</b>       |          |       |       |                |        |      |                        |
| < 40 HP                        | 1,464    | 1,501 | -2.5  | 19,882         | 16,643 | 19.5 | 4,471                  |
| 40 < 100 HP                    | 757      | 713   | 6.2   | 6,577          | 5,617  | 17.1 | 2,527                  |
| 100+ HP                        | 262      | 218   | 20.2  | 3,361          | 2,581  | 30.2 | 1,304                  |
| <b>Total 2WD Farm Tractors</b> | 2,483    | 2,432 | 2.1   | 29,820         | 24,841 | 20.0 | 8,302                  |
| <b>4WD Farm Tractors</b>       | 17       | 36    | -52.8 | 680            | 468    | 45.3 | 58                     |
| <b>Total Farm Tractors</b>     | 2,500    | 2,468 | 1.3   | 30,500         | 25,309 | 20.5 | 8,360                  |
| Self-Prop Combines             | 38       | 88    | -56.8 | 1,655          | 1,292  | 28.1 | 222                    |